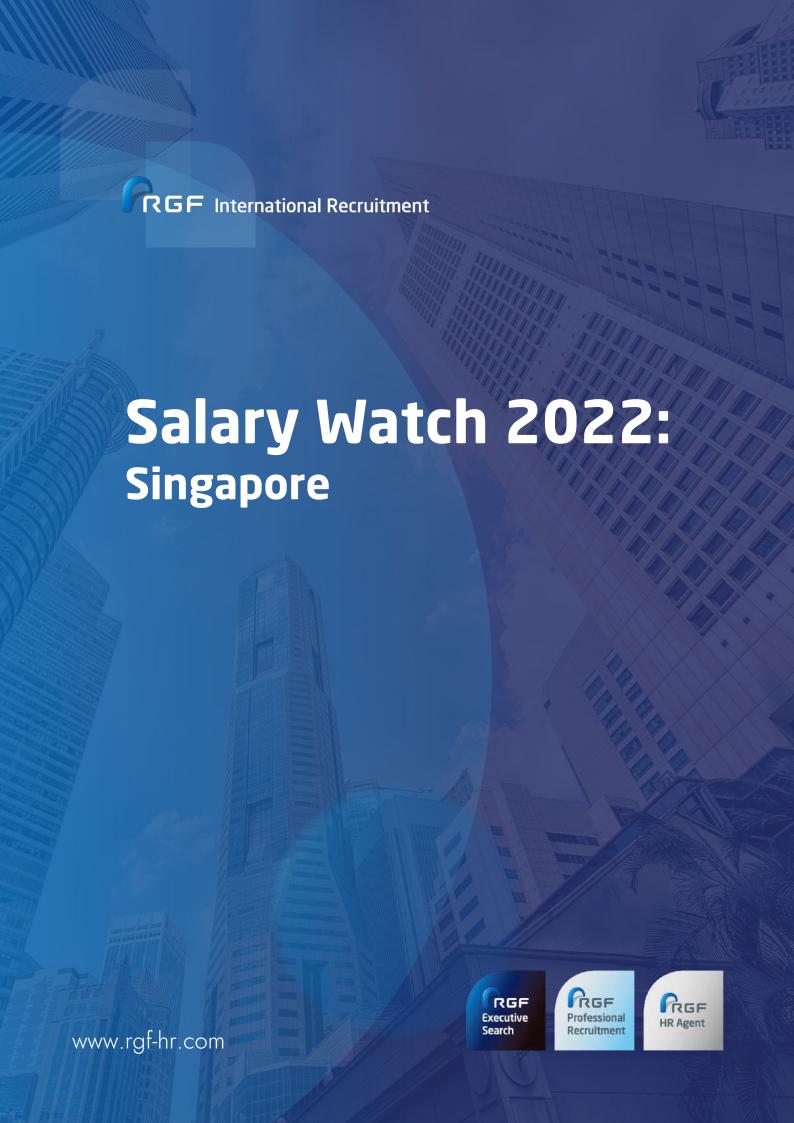

# Average salary increase received by talent across industries

10%

Healthcare & Life Sciences

**17**%

**Professional Services** 

9%

Technology

7%

**BFSI** 

7%

Consumer Goods

3%

Industrial